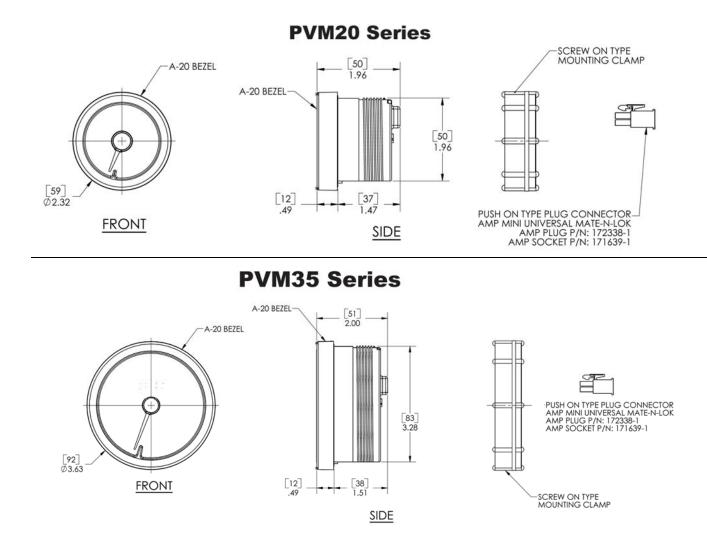

## **Typical Gage Dimensions**

Dial: White numerals over black background

Return-To-Zero Needle Movement: Not Available for PVM20 models.

Indicating Pointer: Stepper motor operation with 270° sweep

**Gage Accuracy:** Better than  $\pm$  1.0% of scale

#### Maximum Panel Thickness: 3/8 inch (9.6 mm)

#### **Connectors:**

- Amp Mini Universal Mate-N-Lok
- Amp Plug P/N: 172338-1
- Amp Socket P/N: 171639-1